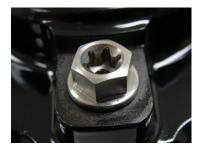

These bolts measure M8 x 20 / 1.25 pitch

Designed as rotor bolts for all Ducati and Aprilia applications

## **Installation Instructions:**

All bolts must be installed with anti-seize to prevent galling. All bolt kits will include copper anti-seize, but if bolts are purchased individually you will need to supply your own anti-seize.