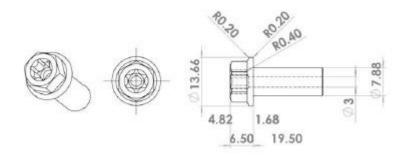

## Technical Drawing:

These ultra lightweight bolts are constructed of Ti6Al4V Grade 5 Titanium, precision machined with a hex head, torx inner provision, and center gun drilled entirely through the bolt for optimum weight savings.

These bolts measure M8 x 20 / 1.25 pitch

Designed as rotor bolts for all Ducati and Aprilia applications