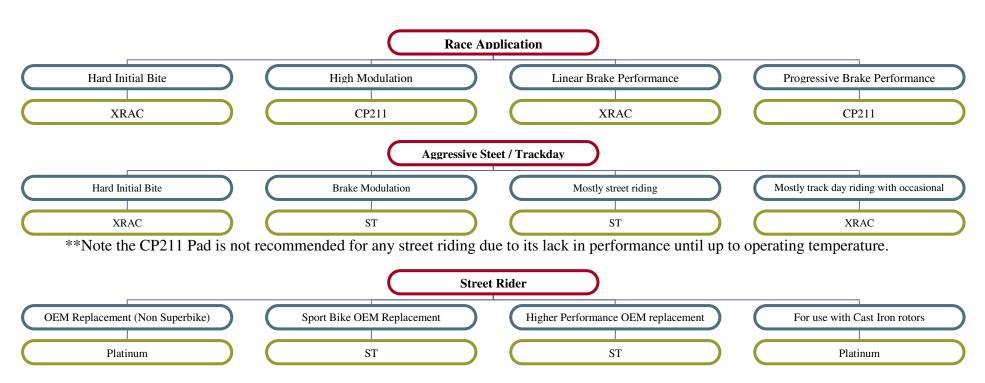

## **MOTOWHEELS.COM MOTOWHEELS.COM**



|                                                                        | Platinum | Sintered "ST" | CP211 | Sintered "XRAC" |
|------------------------------------------------------------------------|----------|---------------|-------|-----------------|
| Friction- higher the # higher the friction                             | 4        | 5             | 6     | 6               |
| <b>Bite</b> - higher the # higher the initial bite                     | 4        | 5             | 6     | 6               |
| Fade Resistance- higher the # higher the fade resistance               | 4        | 5             | 6     | 5               |
| Pad Life- higher the # higher the pad life                             | 4        | 5             | 2     | 5               |
| <b>Disc Life-</b> higher the