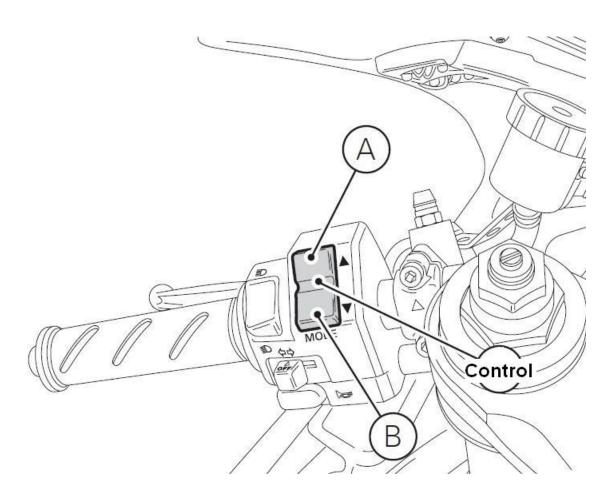

## Changing dash display from KPH to MPH

Using the picture below for reference use the following sequence of actions to change your display to USA display standards.

- 1. Push the upper button (A) and hold while turning the ignition on.
- 2. Use the lower button (B) to toggle the setting until you reach "SET UNIT"
- 3. Once "SET UNIT" is reached hold the lower button (B) for 5 seconds
- 4. Now choose your country using the lower button (B): (ie. USA, CND, EU)
- 5. Once correct country is selected hold lower button (B) until MEM is displayed
- 6. Turn the ignition off